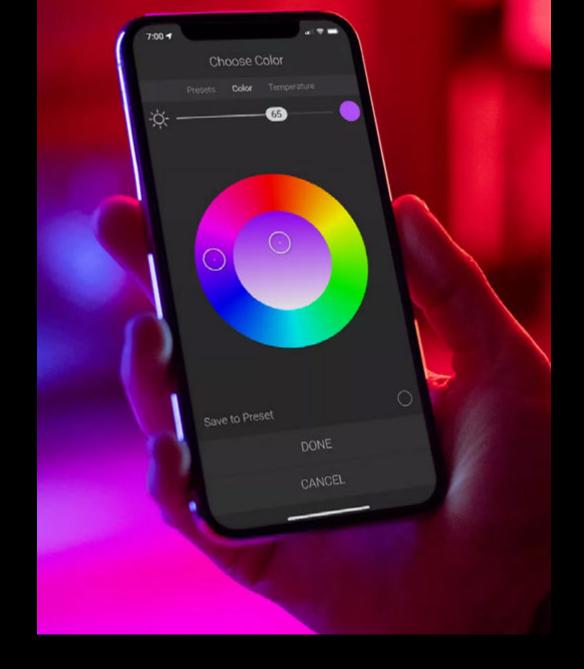

## Control4 Makes It Easy

Personalize your lighting your way. And change your lights to fit every moment in your life.

Adjust your lighting to reflect every mood with the sound of your voice, phone, touch screen, or button on the wall.

Now, more than ever, the perfect lighting is always within your reach.