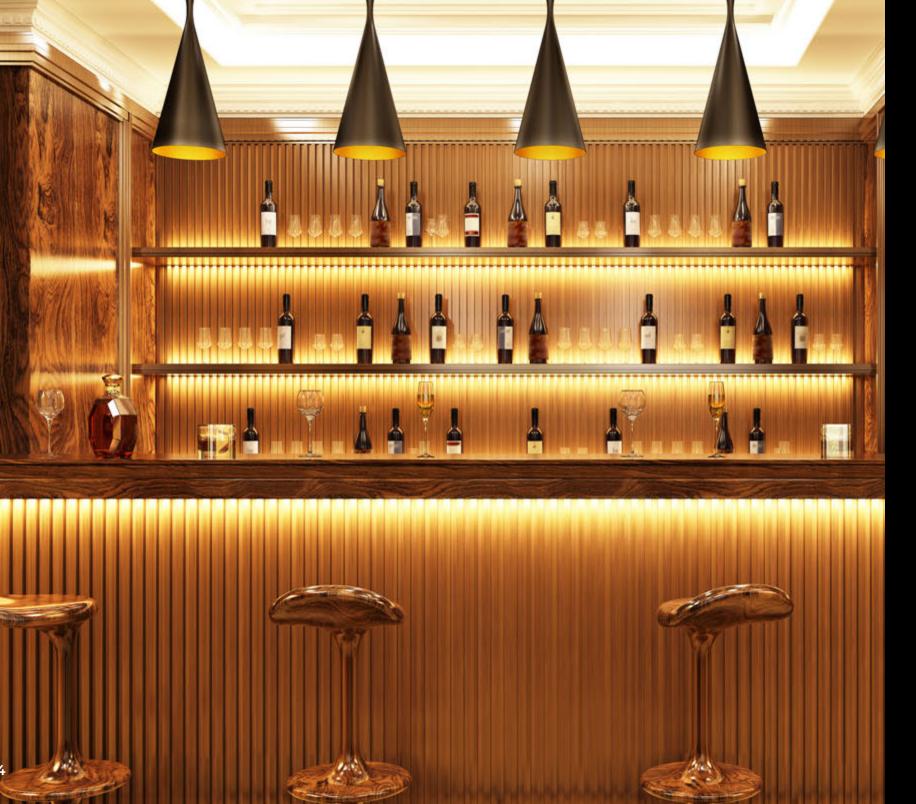

## In the Right Place

Ceiling lights create harsh glare and light mostly themselves and the floor. But indirect lighting makes it easier for your eyes and puts light wherever you need it most so you can always focus on whatever the next moment brings—from setting the tone for your favorite movie to turning your walk-in closet into the perfect runway for your day.