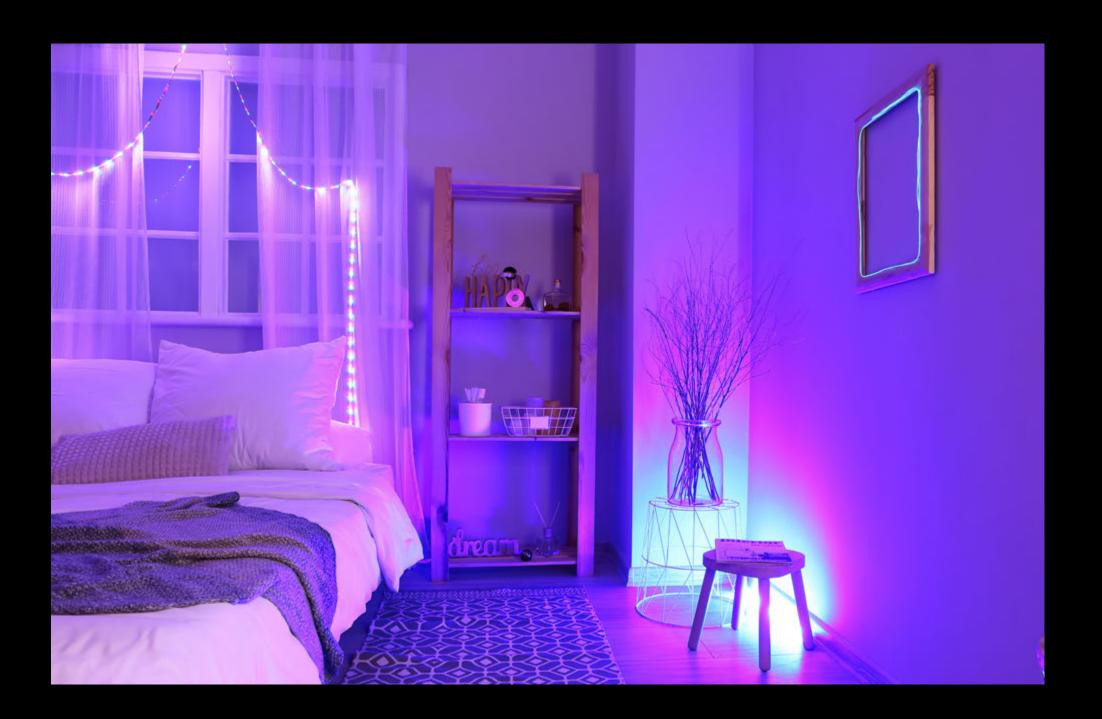

## In the Right Place

Ceiling lights create harsh glare and light mostly themselves and the floor. But indirect lighting makes it easier for your eyes and puts light wherever you need it most so you can always focus on whatever the next moment brings—from setting the tone for your favorite movie to turning your walk-in closet into the perfect runway for your day.

#### At the Right Time

Adaptive lighting enables you to automate your space to match your routines—from your mornings to your workdays, from your workouts to your wind-downs.

With dynamic personalized settings, you can customize your home to light every moment of your day from morning to evening.