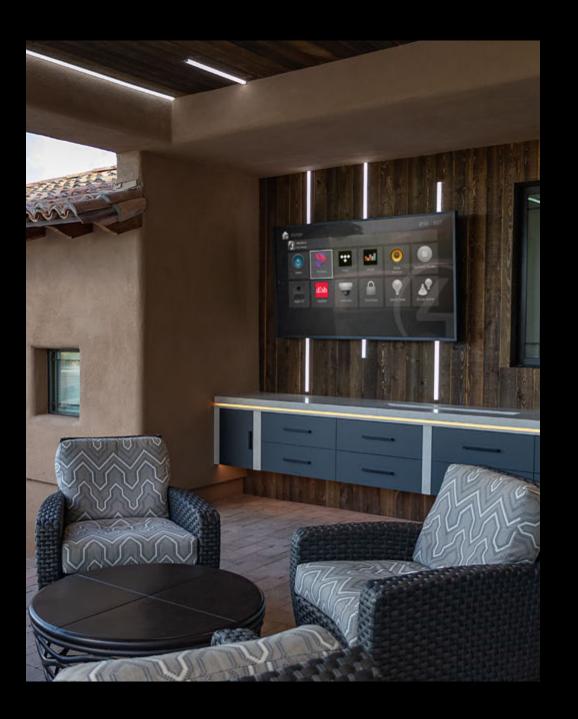

## Control4 Makes It Easy

Personalize your lighting your way. And change your lights to fit every moment in your life.

Adjust your lighting to reflect every mood with the sound of your voice, phone, touch screen, or button on the wall.

Now, more than ever, the perfect lighting is always within your reach.